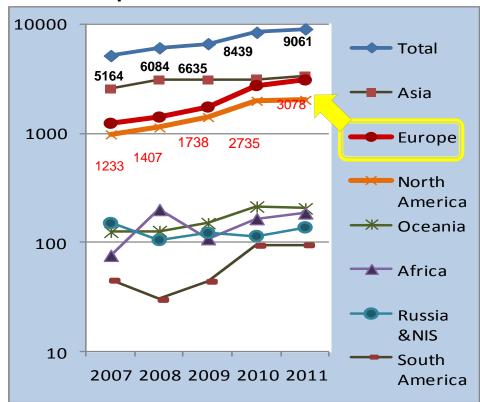

#### <FROM Japan>

|                                                       | 2008 | 2009 | 2010 | 2011 |
|-------------------------------------------------------|------|------|------|------|
| Fellowship<br>Programmes                              | 0    | 1    | 2    | 1    |
| Bilateral<br>/Multilateral<br>and Other<br>Programmes | 0    | 1    | 0    | 0    |