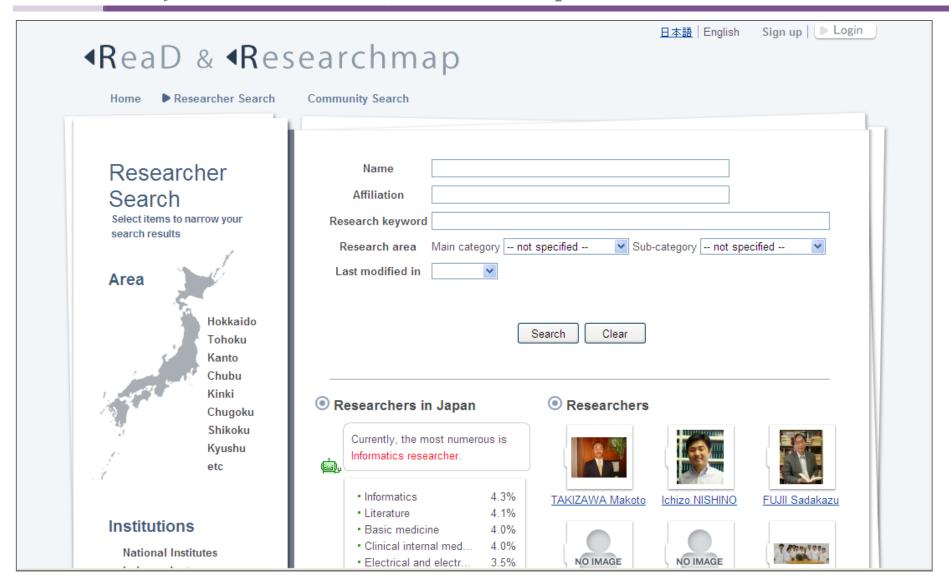

#### Search for Researcher in Japan

#### Search for a Researcher in Japan

#### >JARC-NET