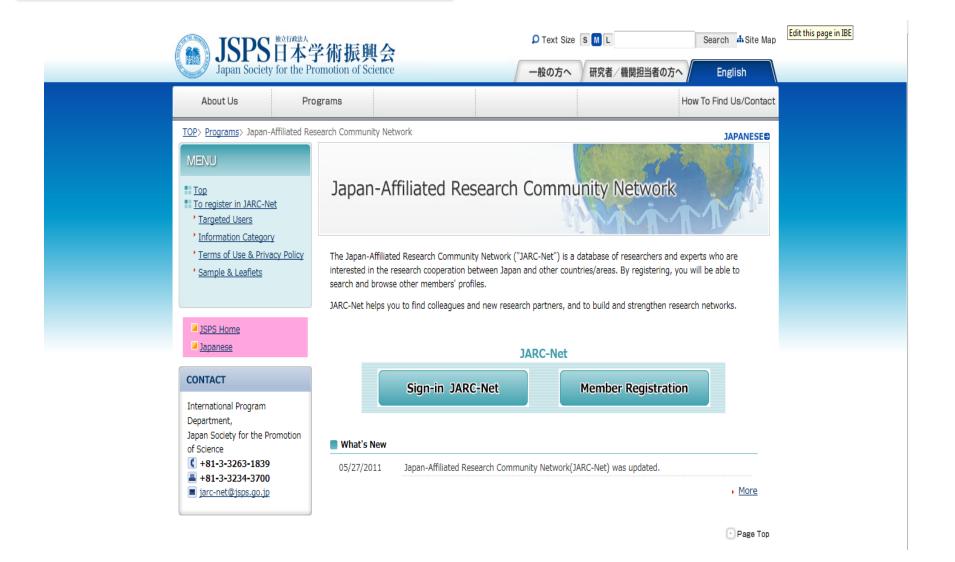

#### Search for Researcher in Japan

#### Search for a Researcher in Japan

#### >JARC-NET