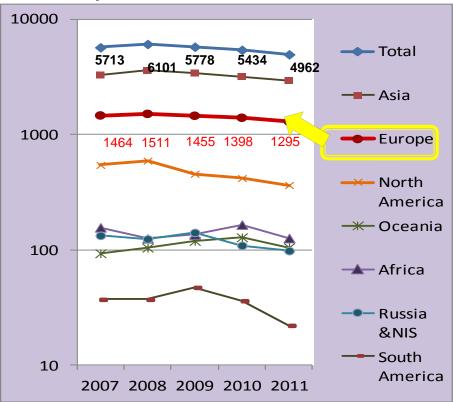

Invitation Fellowship (Short-term/ Long-term/ Short-term S)



### Career Stage of Researchers



6 years after PhD

**Mid-career** 

**Professor** 

Nobel Prize level

Postdoctoral Fellowships (Standard)

1 - 2 years

**Invitation fellowships** 

(Long-Term)

(Short-Term)

(Short-Term S)

61 days - 10 months

14 - 60 days

7 - 30 days

Postdoctoral Fellowships (Short-term)

1 - 12 months

#### Number of newly selected fellows (By nationality)

|                         | Croatia | 2009 | 2010 | 2011 |
|-------------------------|---------|------|------|------|
| Postdoctoral Fellowship |         | 0    | 0    | 0    |
| Invitation              | Short   | 1    | 2    | 1    |
| Fellowship              | Long    | 0    | 0    | 0    |

#### Number of Researchers Exchanged

#### <TO Japan>



#### <FROM Japan>





|                                                       | 2008 | 2009 | 2010 | 2011 |
|-------------------------------------------------------|------|------|------|------|
| Fellowship<br>Programmes                              | 0    | 1    | 2    | 1    |
| Bilateral<br>/Multilateral<br>and Other<br>Programmes | 0    | 1    | 0    | 0    |

Japan → Croatia



|                                                       | 2008 | 2009 | 2010 | 2011 |
|-------------------------------------------------------|------|------|------|------|
| Fellowship<br>Programmes                              | 0    | 0    | 0    | 0    |
| Bilateral<br>/Multilateral and<br>Other<br>Programmes | 3    | 0    | 7    | 4    |

#### Postdoctoral Fellowship

|                      | Short-term